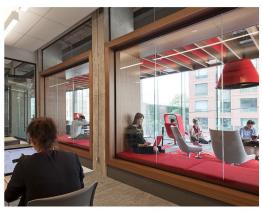

## **AMENITIES**

Games Lounge with billiards, ping pong & arcade games. • Community kitchens with on-site dining program • Outdoor terrace with BBQ and city views • Social lounge with fireplace • Educational, social & recreational activities • Theatre lounge • lego lounge • create room • Shared lounges with multimedia capabilities and gaming systems available for sign out. • 24-hour, state-of-the-art fitness centre with strength equipment, cardio machines & free weights • Private Yoga Studio • Cycling Studio • Private Womens Studio • Fitness On Demand<sup>™</sup> (\*Amenities and utilities included are subject to change.)