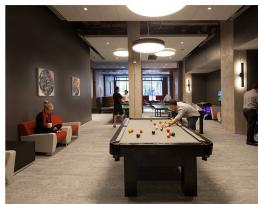

## **AMENITIES**

Games Lounge with billiards, ping pong & arcade games. • Community kitchens with on-site dining program • Outdoor terrace with BBQ and city views • Social lounge with fireplace • Educational, social & recreational activities • Theatre lounge • lego lounge • create room • Shared lounges with multimedia capabilities and gaming systems available for sign out. • 24-hour, state-of-the-art fitness centre with strength equipment, cardio machines & free weights • Private Yoga Studio • Cycling Studio • Private Womens Studio • Fitness On Demand<sup>™</sup> (\*Amenities and utilities included are subject to change.)